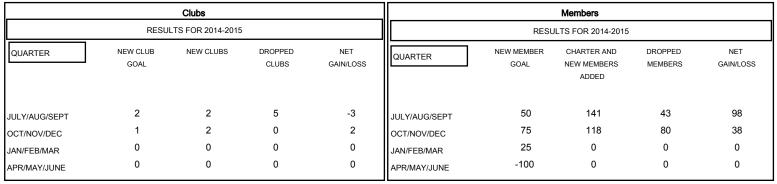

# MONTHLY MEMBERSHIP PROGRESS REPORT

### District 307 A2

Results as of: 12/31/2014

# GMT: JUSWAN TJOE LOCATION INDONESIA GMT CA 7



#### GOALS AND ACTUAL NEW CLUBS CUMULATIVE



#### GOALS AND ACTUAL MEMBERS CUMULATIVE



| DROPPED CLUBS: 5  DROPPED MEMBERS |               | 39 CLUBS OF 79 ADDED 1 OR MORE<br>NEW MEMBERS | GENDER DISTRIBU<br>MALE<br>FEMALE     | UTION<br>1,295 (59.93%)<br>866 (40.07%) |            |
|-----------------------------------|---------------|-----------------------------------------------|---------------------------------------|-----------------------------------------|------------|
| DECEASED  CLUB CANCELLED          | 5<br>0<br>118 | ASSESSMENT DATA                               | FAMILY UNIT MEMBERS HEAD OF HOUSEHOLD |                                         | 498<br>244 |
| OTHER<br>TOTAL                    | 123           |                                               | NON-HEAD OF HOU