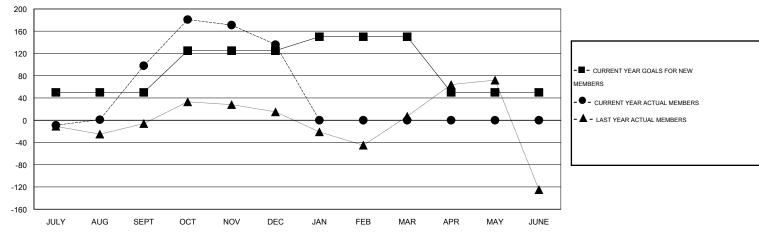

#### GOALS AND ACTUAL MEMBERS CUMULATIVE

| DROPPED CLUBS: 5  DROPPED MEMBERS |               | 39 CLUBS OF 79 ADDED 1 OR MORE<br>NEW MEMBERS | GENDER DISTRIBU<br>MALE<br>FEMALE     | UTION<br>1,295 (59.93%)<br>866 (40.07%) |            |
|-----------------------------------|---------------|-----------------------------------------------|---------------------------------------|-----------------------------------------|------------|
| DECEASED  CLUB CANCELLED          | 5<br>0<br>118 | ASSESSMENT DATA                               | FAMILY UNIT MEMBERS HEAD OF HOUSEHOLD |                                         | 498<br>244 |
| OTHER<br>TOTAL                    | 123           |                                               | NON-HEAD OF HOUSEHOLD                 |                                         | 254        |