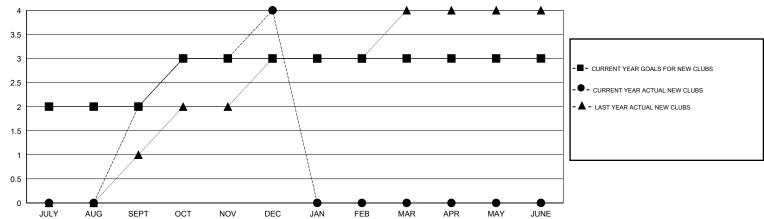

# MONTHLY MEMBERSHIP PROGRESS REPORT

### District 307 A2

Results as of: 12/31/2014

# GMT: JUSWAN TJOE LOCATION INDONESIA GMT CA 7



#### GOALS AND ACTUAL NEW CLUBS CUMULATIVE



#### GOALS AND ACTUAL MEMBERS CUMULATIVE



| DROPPED CLUBS: 5  DROPPED MEMBERS |               | 39 CLUBS OF 79 ADDED 1 OR MORE<br>NEW MEMBERS | GENDER DISTRIBU<br>MALE<br>FEMALE     | UTION<br>1,295 (59.93%)<br>866 (40.07%) |            |
|-----------------------------------|---------------|-----------------------------------------------|---------------------------------------|-----------------------------------------|------------|
| DECEASED  CLUB CANCELLED          | 5<br>0<br>118 | ASSESSMENT DATA                               | FAMILY UNIT MEMBERS HEAD OF HOUSEHOLD |                                         | 498<br>244 |
| OTHER<br>TOTAL                    | 123           |                                               | NON-HEAD OF HOUSEHOLD                 |